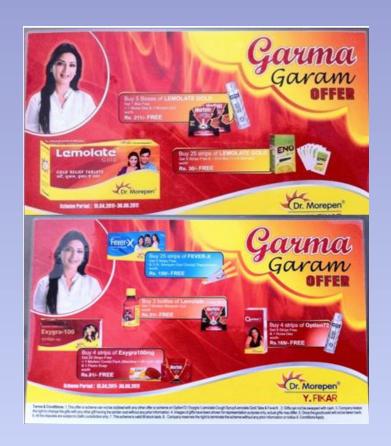

### Pharma-Trade Promotions

- We help you design and implement trade/channel promotion schemes.
- A plethora of very fast moving brands from chemist/grocery stores.
- Since we are institutional distributors, the pricing offered is as good/better than company rates.
- Guaranteed supplies within specified timelines.
- We can manage pan India despatches.